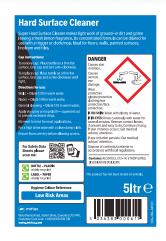

# Hard Surface Cleaner

Super Hard Surface cleaner makes light work of groundin dirt and grime leaving a fresh lemon fragrance. Its concentrated formula can be diluted for use with a trigger or cloth/mop. Ideal for floors, walls, painted surfaces, linoleum and tiles.

- Cuts through grease and grime
- Suitable for most hard surfaces
- Lasting lemon fresh fragrance
- Free rinsing low smear
- Biodegradable

### **CONTAINS:**

ALCOHOLS, C12–14, ETHOXYLATED, DISODIUM METASILICATE

### **BIODEGRADABILITY:**

All surfactants used in Super Professional products comply with the current European regulations concerning biodegradability & protection of the environment.

ORDER CODE(S): H11 - 5itr - 800-222-1108